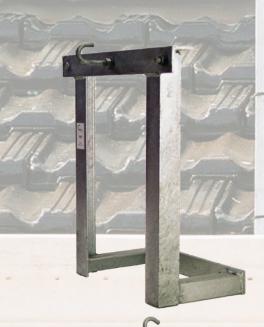

## **NSW Approved Point of Attachment Brackets**

**'D' RATED DOUBLE LEG BRACKETS** 

Suitable for single or three phase aluminium aerial service lines up to approx. 50m in length or for any service line pulling on the bracket at an angle of greater than 45° to the perpendicular.

|         | A STATE OF THE PARTY OF THE PAR |                   |                                                                                                 |
|---------|--------------------------------------------------------------------------------------------------------------------------------------------------------------------------------------------------------------------------------------------------------------------------------------------------------------------------------------------------------------------------------------------------------------------------------------------------------------------------------------------------------------------------------------------------------------------------------------------------------------------------------------------------------------------------------------------------------------------------------------------------------------------------------------------------------------------------------------------------------------------------------------------------------------------------------------------------------------------------------------------------------------------------------------------------------------------------------------------------------------------------------------------------------------------------------------------------------------------------------------------------------------------------------------------------------------------------------------------------------------------------------------------------------------------------------------------------------------------------------------------------------------------------------------------------------------------------------------------------------------------------------------------------------------------------------------------------------------------------------------------------------------------------------------------------------------------------------------------------------------------------------------------------------------------------------------------------------------------------------------------------------------------------------------------------------------------------------------------------------------------------------|-------------------|-------------------------------------------------------------------------------------------------|
|         | CAT No.                                                                                                                                                                                                                                                                                                                                                                                                                                                                                                                                                                                                                                                                                                                                                                                                                                                                                                                                                                                                                                                                                                                                                                                                                                                                                                                                                                                                                                                                                                                                                                                                                                                                                                                                                                                                                                                                                                                                                                                                                                                                                                                        | NOMINAL<br>HEIGHT | APPLICATION                                                                                     |
|         | JEE L                                                                                                                                                                                                                                                                                                                                                                                                                                                                                                                                                                                                                                                                                                                                                                                                                                                                                                                                                                                                                                                                                                                                                                                                                                                                                                                                                                                                                                                                                                                                                                                                                                                                                                                                                                                                                                                                                                                                                                                                                                                                                                                          |                   |                                                                                                 |
| 7       | CI 2D2F                                                                                                                                                                                                                                                                                                                                                                                                                                                                                                                                                                                                                                                                                                                                                                                                                                                                                                                                                                                                                                                                                                                                                                                                                                                                                                                                                                                                                                                                                                                                                                                                                                                                                                                                                                                                                                                                                                                                                                                                                                                                                                                        | 300mm             | <b>Fascia mount</b> for fixing to fascia under gutter. Must be                                  |
| III CON | CI 3D2F                                                                                                                                                                                                                                                                                                                                                                                                                                                                                                                                                                                                                                                                                                                                                                                                                                                                                                                                                                                                                                                                                                                                                                                                                                                                                                                                                                                                                                                                                                                                                                                                                                                                                                                                                                                                                                                                                                                                                                                                                                                                                                                        | 450mm             | bolted through hardwood noggin of adequate strength                                             |
|         | CI 4D2F                                                                                                                                                                                                                                                                                                                                                                                                                                                                                                                                                                                                                                                                                                                                                                                                                                                                                                                                                                                                                                                                                                                                                                                                                                                                                                                                                                                                                                                                                                                                                                                                                                                                                                                                                                                                                                                                                                                                                                                                                                                                                                                        | 600mm             | fixed between rafters directly<br>behind fascia board or using<br>Clarke fascia support bracket |
|         | CI 5D2F                                                                                                                                                                                                                                                                                                                                                                                                                                                                                                                                                                                                                                                                                                                                                                                                                                                                                                                                                                                                                                                                                                                                                                                                                                                                                                                                                                                                                                                                                                                                                                                                                                                                                                                                                                                                                                                                                                                                                                                                                                                                                                                        | 750mm             | (Part no. CI SB1/LH or /RH)<br>M12 galvanised bolts                                             |
| 1       | CI 6D2F                                                                                                                                                                                                                                                                                                                                                                                                                                                                                                                                                                                                                                                                                                                                                                                                                                                                                                                                                                                                                                                                                                                                                                                                                                                                                                                                                                                                                                                                                                                                                                                                                                                                                                                                                                                                                                                                                                                                                                                                                                                                                                                        | 900mm             | required for fixing (not supplied)                                                              |

| CI 2D2R | 300mm | <b>Rafter mount</b> for fixing to rafters behind a fascia board                                                                                                       |
|---------|-------|-----------------------------------------------------------------------------------------------------------------------------------------------------------------------|
| CI 3D2R | 450mm | and flashed around penetration through roofing material. 2 x M10 galvanised rafter fixing bolts supplied. For ease of installation see Ease of Installation Products. |
| CI 4D2R | 600mm |                                                                                                                                                                       |
| CI 5D2R | 750mm |                                                                                                                                                                       |
| CI 6D2R | 900mm |                                                                                                                                                                       |