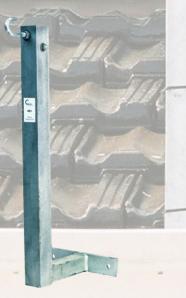

## **'B' RATED SINGLE LEG BRACKETS**

Suitable for single or three phase aluminium aerial service lines up to approx. 30m in length.

For exact details regarding required bracket strength ratings for particular applications, please refer to the New South Wales Service & Installation Rules, your local Supply Authority or Service Provider.

| CAT No. | NOMINAL<br>HEIGHT | APPLICATION                                                                                                                                            |
|---------|-------------------|--------------------------------------------------------------------------------------------------------------------------------------------------------|
| The h   |                   | -                                                                                                                                                      |
| CI 2B1F | 300mm             | Fascia mount for fixing to fascia under gutter. Must be                                                                                                |
| CI 3B1F | 450mm             | bolted through hardwood noggin of adequate strength                                                                                                    |
| CI 4B1F | 600mm             | fixed between rafters directly<br>behind fascia board or using<br>Clarke fascia support bracket<br>(Part no. CI SB1/LH or /RH)<br>M12 galvanised bolts |
| CI 5B1F | 750mm             |                                                                                                                                                        |
| CI 6B1F | 900mm             | required for fixing (not supplied)                                                                                                                     |

| CI 2B1R | 300mm | Rafter mount for fixing to rafters behind a fascia board and flashed around penetration through roofing material. 2 x M10 galvanised rafter fixing bolts supplied. For ease of installation see Ease of Installation Products. |
|---------|-------|--------------------------------------------------------------------------------------------------------------------------------------------------------------------------------------------------------------------------------|
| CI 3B1R | 450mm |                                                                                                                                                                                                                                |
| CI 4B1R | 600mm |                                                                                                                                                                                                                                |
| CI 5B1R | 750mm |                                                                                                                                                                                                                                |
| CI 6B1R | 900mm |                                                                                                                                                                                                                                |