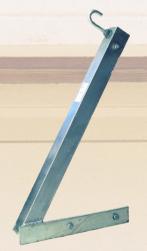

## **'B' RATED SINGLE LEG BRACKETS**

Suitable for single or three phase aluminium aerial service lines up to approx. 30m in length.

For exact details regarding required bracket strength ratings for particular applications, please refer to the New South Wales Service & Installation Rules, your local Supply Authority or Service Provider.

| CAT No. | NOMINAL<br>HEIGHT | APPLICATION                                                                                                                                            |
|---------|-------------------|--------------------------------------------------------------------------------------------------------------------------------------------------------|
| The h   |                   | -                                                                                                                                                      |
| CI 2B1F | 300mm             | Fascia mount for fixing to fascia under gutter. Must be                                                                                                |
| CI 3B1F | 450mm             | bolted through hardwood noggin of adequate strength                                                                                                    |
| CI 4B1F | 600mm             | fixed between rafters directly<br>behind fascia board or using<br>Clarke fascia support bracket<br>(Part no. CI SB1/LH or /RH)<br>M12 galvanised bolts |
| CI 5B1F | 750mm             |                                                                                                                                                        |
| CI 6B1F | 900mm             | required for fixing (not supplied)                                                                                                                     |

| CI 2B1R | 300mm | Rafter mount for fixing to rafters behind a fascia board and flashed around penetration through roofing material. 2 x M10 galvanised rafter fixing bolts supplied. For ease of installation see Ease of Installation Products. |
|---------|-------|--------------------------------------------------------------------------------------------------------------------------------------------------------------------------------------------------------------------------------|
| CI 3B1R | 450mm |                                                                                                                                                                                                                                |
| CI 4B1R | 600mm |                                                                                                                                                                                                                                |
| CI 5B1R | 750mm |                                                                                                                                                                                                                                |
| CI 6B1R | 900mm |                                                                                                                                                                                                                                |