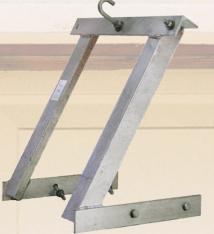

## **NSW Approved Point of Attachment Brackets**

**'D' RATED DOUBLE LEG BRACKETS** 

Suitable for single or three phase aluminium aerial service lines up to approx. 50m in length or for any service line pulling on the bracket at an angle of greater than 45° to the perpendicular.

|         | A STATE OF THE PARTY OF THE PAR |                   |                                                                                                 |
|---------|--------------------------------------------------------------------------------------------------------------------------------------------------------------------------------------------------------------------------------------------------------------------------------------------------------------------------------------------------------------------------------------------------------------------------------------------------------------------------------------------------------------------------------------------------------------------------------------------------------------------------------------------------------------------------------------------------------------------------------------------------------------------------------------------------------------------------------------------------------------------------------------------------------------------------------------------------------------------------------------------------------------------------------------------------------------------------------------------------------------------------------------------------------------------------------------------------------------------------------------------------------------------------------------------------------------------------------------------------------------------------------------------------------------------------------------------------------------------------------------------------------------------------------------------------------------------------------------------------------------------------------------------------------------------------------------------------------------------------------------------------------------------------------------------------------------------------------------------------------------------------------------------------------------------------------------------------------------------------------------------------------------------------------------------------------------------------------------------------------------------------------|-------------------|-------------------------------------------------------------------------------------------------|
|         | CAT No.                                                                                                                                                                                                                                                                                                                                                                                                                                                                                                                                                                                                                                                                                                                                                                                                                                                                                                                                                                                                                                                                                                                                                                                                                                                                                                                                                                                                                                                                                                                                                                                                                                                                                                                                                                                                                                                                                                                                                                                                                                                                                                                        | NOMINAL<br>HEIGHT | APPLICATION                                                                                     |
|         | JEE L                                                                                                                                                                                                                                                                                                                                                                                                                                                                                                                                                                                                                                                                                                                                                                                                                                                                                                                                                                                                                                                                                                                                                                                                                                                                                                                                                                                                                                                                                                                                                                                                                                                                                                                                                                                                                                                                                                                                                                                                                                                                                                                          |                   |                                                                                                 |
| 7       | CI 2D2F                                                                                                                                                                                                                                                                                                                                                                                                                                                                                                                                                                                                                                                                                                                                                                                                                                                                                                                                                                                                                                                                                                                                                                                                                                                                                                                                                                                                                                                                                                                                                                                                                                                                                                                                                                                                                                                                                                                                                                                                                                                                                                                        | 300mm             | <b>Fascia mount</b> for fixing to fascia under gutter. Must be                                  |
| III CON | CI 3D2F                                                                                                                                                                                                                                                                                                                                                                                                                                                                                                                                                                                                                                                                                                                                                                                                                                                                                                                                                                                                                                                                                                                                                                                                                                                                                                                                                                                                                                                                                                                                                                                                                                                                                                                                                                                                                                                                                                                                                                                                                                                                                                                        | 450mm             | bolted through hardwood noggin of adequate strength                                             |
|         | CI 4D2F                                                                                                                                                                                                                                                                                                                                                                                                                                                                                                                                                                                                                                                                                                                                                                                                                                                                                                                                                                                                                                                                                                                                                                                                                                                                                                                                                                                                                                                                                                                                                                                                                                                                                                                                                                                                                                                                                                                                                                                                                                                                                                                        | 600mm             | fixed between rafters directly<br>behind fascia board or using<br>Clarke fascia support bracket |
|         | CI 5D2F                                                                                                                                                                                                                                                                                                                                                                                                                                                                                                                                                                                                                                                                                                                                                                                                                                                                                                                                                                                                                                                                                                                                                                                                                                                                                                                                                                                                                                                                                                                                                                                                                                                                                                                                                                                                                                                                                                                                                                                                                                                                                                                        | 750mm             | (Part no. CI SB1/LH or /RH)<br>M12 galvanised bolts                                             |
| 1       | CI 6D2F                                                                                                                                                                                                                                                                                                                                                                                                                                                                                                                                                                                                                                                                                                                                                                                                                                                                                                                                                                                                                                                                                                                                                                                                                                                                                                                                                                                                                                                                                                                                                                                                                                                                                                                                                                                                                                                                                                                                                                                                                                                                                                                        | 900mm             | required for fixing (not supplied)                                                              |